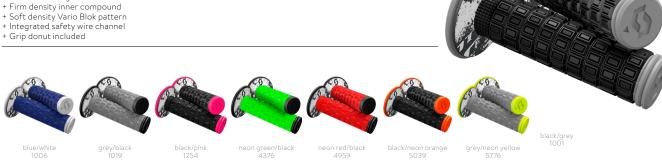

neon red/black 4959

neon orange/black 5857

9 | 130

The SCOTT Mellow Grip is a double density grip with a Vario Blok design surrounding a firm density core. The soft density Vario Blok pattern offers good grip and helps reduce arm and hand fatigue. Grip donuts against abrasion and thumb blisters are included as well.

### FEATURES:

- + Double density grip
- + Vario Blok design