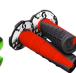

The SCOTT Diamond Grip is a triple density grip that focuses on reducing armfatigue without sacrificing control. The medium density waffle pattern delivers maximum comfort and durability while the soft density diamond pattern area reduces vibration, arm pump and fatigue. The firm density end cap offers more durability. Included Neoprene grip donuts help reduce abrasion and thumb blisters.

#### FEATURES:

- + Triple density grip + Full Waffle design + Integrated safety wire channel
- + Grip donut included