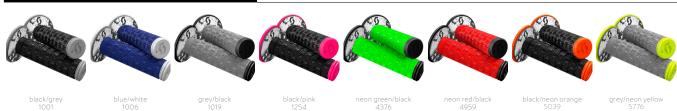

neon red/black 4959

neon orange/black 5857

9 | 130

The SCOTT Mellow Grip is a double density grip with a Vario Blok design surrounding a firm density core. The soft density Vario Blok pattern offers good grip and helps reduce arm and hand fatigue. Grip donuts against abrasion and thumb blisters are included as well.

### FEATURES:

- + Double density grip
- + Vario Blok design