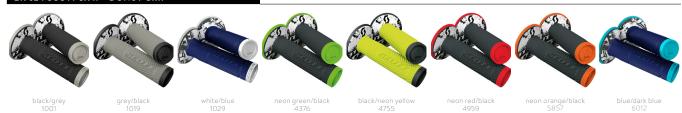

The SCOTT Diamond Grip is a triple density grip that focuses on reducing armfatigue without sacrificing control. The medium density waffle pattern delivers maximum comfort and durability while the soft density diamond pattern area reduces vibration, arm pump and fatigue. The firm density end cap offers more durability. Included Neoprene grip donuts help reduce abrasion and thumb blisters.

#### FEATURES:

- + Triple density grip + Full Waffle design + Integrated safety wire channel
- + Grip donut included

#### FEATURES.

- + Double density grip
- + Half Waffle design
- + Soft density palm area + Integrated safety wire channel
- + Grip donut included

black/grey 10.01

neon green/black 4376

grey/neon yellow 5776