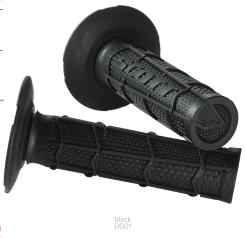

The SCOTT Mellow Grip is a double density grip with a Vario Blok design surrounding a firm density core. The soft density Vario Blok pattern offers good grip and helps reduce arm and hand fatigue. Grip donuts against abrasion and thumb blisters are included as well.

### FEATURES:

- + Double density grip
- + Vario Blok design



## SCOTT RADIAL FULL WAFFLE GRIP

233925

The SCOTT Radial Full Waffle grip is based on the Hurricane Full waffle grip which was the standard by which most grips are based. Radial Full Waffle grip features a tried and true design that has been around for decades. Featuring a full waffle design, the Radial grip offers a dependable feel many top racers have come to expect.

## FEATURES:

- + Single density grip + Full Waffle design + Integrated safety wire channel





# SCOTT RADIAL FULL WAFFLE ATV GRIP

233926

The SCOTT Radial Full Waffle ATV grip is a basic full waffle grip designed specifically for use on ATV.

## FEATURES:

- + Single density grip
- + Full Waffle design + Integrated safety wire channel + Perfect for ATV activities





The SCOTT Radial grip is a single density half waffle grip. A half waffle pattern on one side and a low profile pattern on the other offers great grip and comfort. This traditional grip is a top choice amongst many top racers and weekend warriors alike.

- FEATURES: + Single density grip + Half Waffle patterm
- + Soft palm area + Integrated safety wire channel



# SCOTT LOGO DONUTS

265517

The SCOTT Logo donuts are designed for additional comfort and reduced abrasion and thumb blisters.



# **SCOTT GRIPS COVER