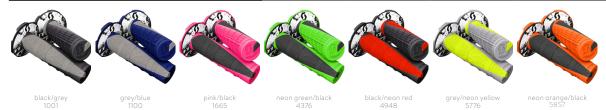

## FEATURES:

- + Double density grip
- + Full Diamond design + Firm density inner compound
- + Soft density diamond pattern
- + Integrated safety wire channel + Grip donut included

black/neon yellow 4755

neon red/black 4959

neon orange/black 5857

9 | 130

The SCOTT Mellow Grip is a double density grip with a Vario Blok design surrounding a firm density core. The soft density Vario Blok pattern offers good grip and helps reduce arm and hand fatigue. Grip donuts against abrasion and thumb blisters are included as well.