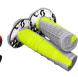

The SCOTT Diamond Grip is a triple density grip that focuses on reducing armfatigue without sacrificing control. The medium density waffle pattern delivers maximum comfort and durability while the soft density diamond pattern area reduces vibration, arm pump and fatigue. The firm density end cap offers more durability. Included Neoprene grip donuts help reduce abrasion and thumb blisters.

#### FEATURES:

- + Triple density grip + Full Waffle design + Integrated safety wire channel
- + Grip donut included