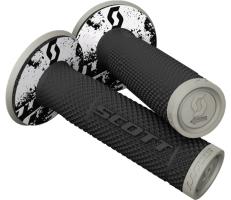

## SCOTT DEUCE + DONUT GRIP

219627

 $The SCOTT \ Deuce \ Grip \ is \ a half-waffle, \ dual \ compound \ grip \ designed \ to \ offer \ maximum \ grip \ and \ comfort. \ With \ a \ medium \ density \ raised \ waffle \ pattern \ and \ a \ soft \ density \ palm \ area, this \ grip \ fights \ vibration, \ arm \ pump \ and \ fatigue.$ 

#### FEATURES.

- + Double density grip
- + Half Waffle design
- + Soft density palm area + Integrated safety wire channel
- + Grip donut included

black/grey 10.01

neon green/black 4376

grey/neon yellow 5776