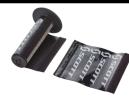

# **SCOTT GRIPS COVER PAK-6**

268664

The SCOTT Grips Cover is designed to keep your grips clean and race-ready whenever you are not riding.