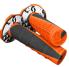

neon red/black 4959

neon orange/black 5857

9 | 130

The SCOTT Mellow Grip is a double density grip with a Vario Blok design surrounding a firm density core. The soft density Vario Blok pattern offers good grip and helps reduce arm and hand fatigue. Grip donuts against abrasion and thumb blisters are included as well.

### FEATURES:

- + Double density grip
- + Vario Blok design