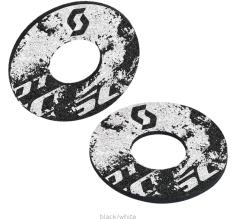

# SCOTT LOGO DONUTS

265517

The SCOTT Logo donuts are designed for additional comfort and reduced abrasion and thumb blisters.