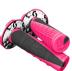

neon red/black 4959

neon orange/black 5857

9 | 130

The SCOTT Mellow Grip is a double density grip with a Vario Blok design surrounding a firm density core. The soft density Vario Blok pattern offers good grip and helps reduce arm and hand fatigue. Grip donuts against abrasion and thumb blisters are included as well.

### FEATURES:

- + Double density grip
- + Vario Blok design