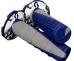

## SCOTT DEUCE + DONUT GRIP

219627

 $The SCOTT \ Deuce \ Grip \ is \ a half-waffle, \ dual \ compound \ grip \ designed \ to \ offer \ maximum \ grip \ and \ comfort. \ With \ a \ medium \ density \ raised \ waffle \ pattern \ and \ a \ soft \ density \ palm \ area, this \ grip \ fights \ vibration, \ arm \ pump \ and \ fatigue.$ 

#### FEATURES.

- + Double density grip
- + Half Waffle design
- + Soft density palm area + Integrated safety wire channel
- + Grip donut included

black/grey 10.01

neon green/black 4376

grey/neon yellow 5776