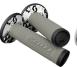

# SCOTT SX II + DONUT GRIP

219624

The SCOTT Grip SX II is a dual density grip with a soft density diamond pattern surrounding a firm density core and end cap. The raised diamond texture offers incredible grip while the soft compound helps reduce arm and hand fatigue. Included grip donuts help reduce abrasion and thumb blisters. This grip is a top choice amongst many top racers and weekend warriors alike.

## FEATURES:

- + Double density grip
- + Full Diamond design + Firm density inner compound
- + Soft density diamond pattern
- + Integrated safety wire channel + Grip donut included

black/neon yellow 4755