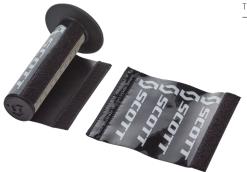

# **SCOTT GRIPS COVER PAK-6**

268664

The SCOTT Grips Cover is designed to keep your grips clean and race-ready whenever you are not riding.