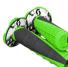

# SCOTT SX II + DONUT GRIP

219624

The SCOTT Grip SX II is a dual density grip with a soft density diamond pattern surrounding a firm density core and end cap. The raised diamond texture offers incredible grip while the soft compound helps reduce arm and hand fatigue. Included grip donuts help reduce abrasion and thumb blisters. This grip is a top choice amongst many top racers and weekend warriors alike.

## FEATURES:

- + Double density grip
- + Full Diamond design + Firm density inner compound
- + Soft density diamond pattern
- + Integrated safety wire channel + Grip donut included

black/neon yellow 4755