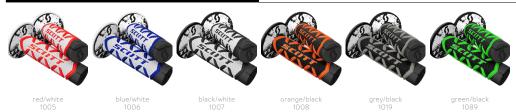

#### FEATURES.

- + Double density grip
- + Half Waffle design
- + Soft density palm area + Integrated safety wire channel
- + Grip donut included

black/grey 10.01

neon green/black 4376

grey/neon yellow 5776