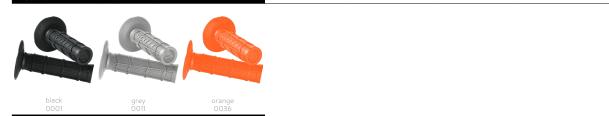

## FEATURES:

- + Single density grip
- + Full Waffle design + Integrated safety wire channel + Perfect for ATV activities

The SCOTT Radial grip is a single density half waffle grip. A half waffle pattern on one side and a low profile pattern on the other offers great grip and comfort. This traditional grip is a top choice amongst many top racers and weekend warriors alike.

- FEATURES: + Single density grip + Half Waffle patterm
- + Soft palm area + Integrated safety wire channel

# 233926 RADIAL FULL WAFFLE ATV GRIP

black 0001