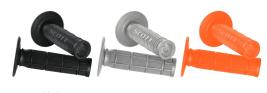

The SCOTT Diamond Grip is a triple density grip that focuses on reducing armfatigue without sacrificing control. The medium density waffle pattern delivers maximum comfort and durability while the soft density diamond pattern area reduces vibration, arm pump and fatigue. The firm density end cap offers more durability. Included Neoprene grip donuts help reduce abrasion and thumb blisters.

#### FEATURES:

- + Triple density grip + Full Waffle design + Integrated safety wire channel
- + Grip donut included

## SCOTT DEUCE + DONUT GRIP

219627

 $The SCOTT \ Deuce \ Grip \ is \ a half-waffle, \ dual \ compound \ grip \ designed \ to \ offer \ maximum \ grip \ and \ comfort. \ With \ a \ medium \ density \ raised \ waffle \ pattern \ and \ a \ soft \ density \ palm \ area, this \ grip \ fights \ vibration, \ arm \ pump \ and \ fatigue.$ 

#### FEATURES.

- + Double density grip
- + Half Waffle design
- + Soft density palm area + Integrated safety wire channel
- + Grip donut included

black/grey 10.01

neon green/black 4376

grey/neon yellow 5776

# SCOTT SX II + DONUT GRIP

219624

The SCOTT Grip SX II is a dual density grip with a soft density diamond pattern surrounding a firm density core and end cap. The raised diamond texture offers incredible grip while the soft compound helps reduce arm and hand fatigue. Included grip donuts help reduce abrasion and thumb blisters. This grip is a top choice amongst many top racers and weekend warriors alike.

## FEATURES:

- + Double density grip
- + Full Diamond design + Firm density inner compound
- + Soft density diamond pattern
- + Integrated safety wire channel + Grip donut included

black/neon yellow 4755