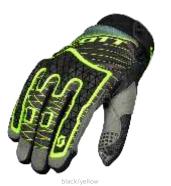

## **SCOTT ENDURO GLOVE**

 $The SCOTT \ Enduro \ Glove \ is purpose \ built for the \ varied \ Enduro \ lifestyle. \ It has \ directly inject \ TPR \ protecting \ knuckles \ and fingers, alrprene \ cuff \ with \ TPR \ Velcro \ closure \ adding \ to \ a secure \ fit \ and \ touchscreen \ technology \ on \ first \ fingertip.$ 

COMPOSITION: 40% Polyurethane, 25% Polyester, 20% Polychloroprene, 10% Nylon, 5% Polyvinyl Chlorid

FIT: Regular

 $\textbf{SIZE:} \; \mathbb{S}\text{-}\mathsf{XXL}$ 

- Durable and flexibile back of hand with Direct Injust TPR protection
   Adjustable hook and loop TPR wrist closure
   Reinforced gussets
   Touchscreen 1st finger