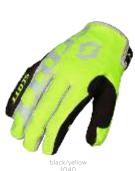

# **SCOTT 350 RACE GLOVE**

264318

 $The SCOTT 350 \ Race \ Glove \ was \ designed \ with \ a \ minimal ist \ approach. \ The \ single \ layer \ palm \ offers \ an \ unprecedented \ feel. \ A low \ profile \ Velcro \ closure, \ a \ twill \ span \ upper \ and \ a \ Clarino \ palm \ make \ this \ glove \ the \ best \ bang \ for \ the \ buck$ 

COMPOSITION: 45% Polyurethane, 40% Polyester, 15%

FIT: Regular

SIZE: S-XXL

- One piece span back of hand, Velcro wrist closure
   Single layer Clarino palm for maximum feel
   Silicone tacky palm and lever grip