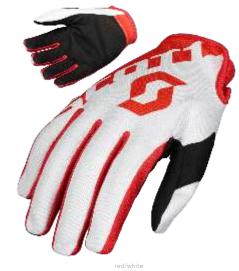

# **SCOTT 350 RACE GLOVE**

264318

 $The SCOTT 350 \ Race \ Glove \ was \ designed \ with \ a \ minimal ist \ approach. \ The \ single \ layer \ palm \ offers \ an \ unprecedented \ feel. \ A low \ profile \ Velcro \ closure, \ a \ twill \ span \ upper \ and \ a \ Clarino \ palm \ make \ this \ glove \ the \ best \ bang \ for \ the \ buck$ 

COMPOSITION: 45% Polyurethane, 40% Polyester, 15%

FIT: Regular

SIZE: S-XXL

- One piece span back of hand, Velcro wrist closure
   Single layer Clarino palm for maximum feel
   Silicone tacky palm and lever grip