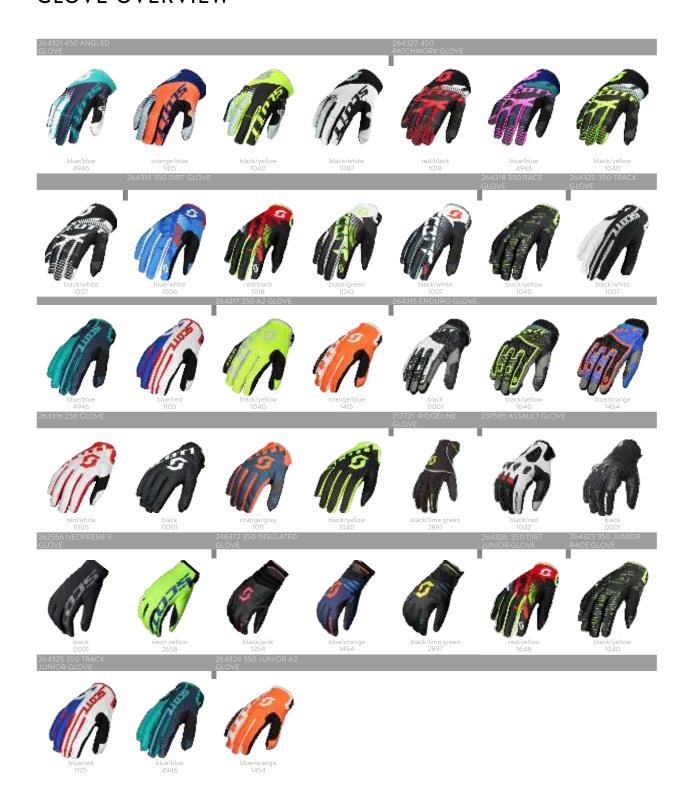

palm patch for drability
- + Top grain premium leather + Carbon fiber knuckle reinforcement
- + Tacky finger grip



black/red 1042



# SCOTT NEOPRENE II GLOVE

262556

The Neoprene Glove from SCOTT is a lightly padded, comfortable glove that will keep you warm when conditions get cold and wet.

RANGE OF USE: Sport

INSULATION: no insulation

FIT: Slin SIZE: XS-3XL

- 00% neoprene all purpose glove



# SCOTT 350 INSULATED GLOVE

and a slim cuff which gives the rider a perfect dexterity for any race.

246372 The SCOTT 350 Insulated Glove has been especially designed for competitive surroundings. It has a very close fitting

RANGE OF USE: Sport

INSULATION: 40g back of hand

FIT: Sli SIZE: XXS-3XL FEATURES:

- + Breathable race glove + Soft and flexible palm









# **GLOVE OVERVIEW**



# **GLOVES SIZE CHART**

|      | xxs  | xs   | S    | м    | L    | XL   | XXL  | XXXL |
|------|------|------|------|------|------|------|------|------|
| СМ   | 17.8 | 19.1 | 20.3 | 22.9 | 25.4 | 27.9 | 30.5 | 33   |
| INCH | 7    | 7.5  | 8    | 9    | 10   | 11   | 12   | 13   |

2018 OFFROAD WORKBOOK | GLOYE