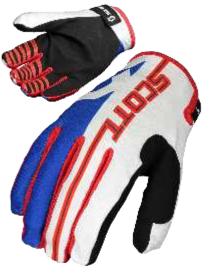

## **SCOTT 450 ANGLED GLOVE**

### 264321

The SCOTT 450 Angled Glove is a high end, lightweight breathable glove with everything you want and nothing you don't. It features a molded airprene cuff with one piece closure on base of wrist and a Clariono leather palm. The SCOTT 450 Angled Glove is articulated for comfort and ease of use.

COMPOSITION: 40% Polyurethane, 30% Polychloroprene, 25% Polyester, 5% Polyvinyl

FIT: Regular SIZE: S-XXL

#### FEATURES:

- + Single Clarino leather palm for maximum feel + Hook and loop closure
- + Silicone tacky lever grip