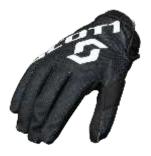

# **SCOTT 350 RACE GLOVE**

264318

 $The SCOTT 350 \ Race \ Glove \ was \ designed \ with \ a \ minimal ist \ approach. \ The \ single \ layer \ palm \ offers \ an \ unprecedented \ feel. \ A low \ profile \ Velcro \ closure, \ a \ twill \ span \ upper \ and \ a \ Clarino \ palm \ make \ this \ glove \ the \ best \ bang \ for \ the \ buck$ 

COMPOSITION: 45% Polyurethane, 40% Polyester, 15%

FIT: Regular

SIZE: S-XXL

- One piece span back of hand, Velcro wrist closure
   Single layer Clarino palm for maximum feel
   Silicone tacky palm and lever grip