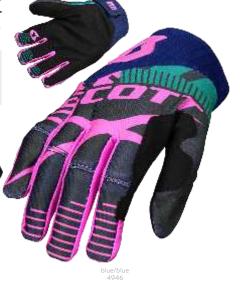

## **SCOTT 450 PATCHWORK GLOVE**

264322

The SCOTT 450 Patchwork Glove is a high end, lightweight breathable glove with everything you want and nothing you don't. It features a molded airprene cuff with one piece closure on base of wrist and a Clariono leather palm. The SCOTT 450 Patchwork Glove is articulated for comfort and ease of use.

COMPOSITION: 40% Polyurethane, 30% Polychloroprene, 25% Polyester, 5% Polyvinyl

FIT: Regular SIZE: S-XXL

#### FEATURES:

- + Single Clarino leather palm for maximum feel + Hook and loop closure + Silicone tacky lever grip