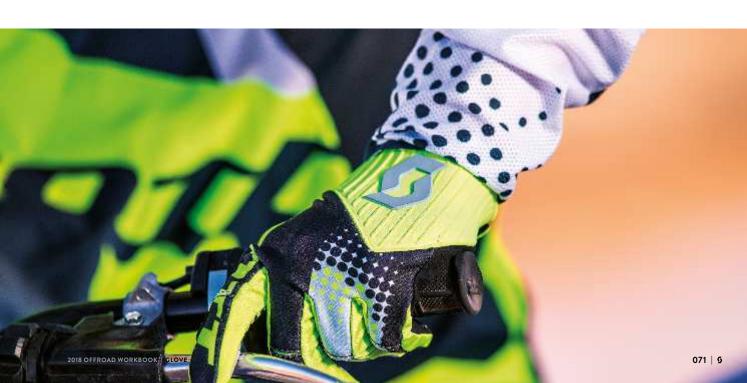

40% Polyurethane, 30% Polychloroprene, 25% Polyester, 5% Polyvinyl

FIT: Regular SIZE: S-XXL

#### FEATURES:

- + Single Clarino leather palm for maximum feel + Hook and loop closure
- + Silicone tacky lever grip









## **SCOTT 450 PATCHWORK GLOVE**

264322

The SCOTT 450 Patchwork Glove is a high end, lightweight breathable glove with everything you want and nothing you don't. It features a molded airprene cuff with one piece closure on base of wrist and a Clariono leather palm. The SCOTT 450 Patchwork Glove is articulated for comfort and ease of use.

COMPOSITION: 40% Polyurethane, 30% Polychloroprene, 25% Polyester, 5% Polyvinyl

FIT: Regular SIZE: S-XXL

#### FEATURES:

- + Single Clarino leather palm for maximum feel + Hook and loop closure + Silicone tacky lever grip













## **SCOTT 350 DIRT GLOVE**

The SCOTT 350 Dirt Glove was designed with a minimalist approach. The single layer palm offers an unprecedented feel. A low profile Velcro closure, a twill span upper and a Clarino palm make this glove the best bang for the buck around.

COMPOSITION: 45% Polyurethane, 40% Polyester, 15%

FIT: Regular

SIZE: S-XXL

- + One piece span back of hand, Velcro wrist closure
  + Single layer Clarino palm for maximum feel
  + Silicone tacky palm and lever grip







# **SCOTT 350 RACE GLOVE**

264318

 $The SCOTT 350 \ Race \ Glove \ was \ designed \ with \ a \ minimal ist \ approach. \ The \ single \ layer \ palm \ offers \ an \ unprecedented \ feel. \ A low \ profile \ Velcro \ closure, \ a \ twill \ span \ upper \ and \ a \ Clarino \ palm \ make \ this \ glove \ t