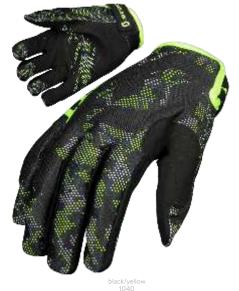

# SCOTT 350 A2 GLOVE

264317

 $The SCOTT 350 A2 \ Glove was designed with a minimalist approach. The single layer palm offers an unprecedented feel. \\ A low profile Velcro closure, a twill span upper and a \ Clarino palm make this glove the best bang for the buck around. \\$ 

COMPOSITION: 45% Polyurethane, 40% Polyester, 15%

FIT: Regular

SIZE: S-XXL

- + One piece span back of hand, Velcro wrist closure + Single layer Clarino palm for maximum feel
- + Silicone tacky palm and lever grip