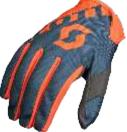

## **SCOTT 450 PATCHWORK GLOVE**

264322

The SCOTT 450 Patchwork Glove is a high end, lightweight breathable glove with everything you want and nothing you don't. It features a molded airprene cuff with one piece closure on base of wrist and a Clariono leather palm. The SCOTT 450 Patchwork Glove is articulated for comfort and ease of use.

COMPOSITION: 40% Polyurethane, 30% Polychloroprene, 25% Polyester, 5% Polyvinyl

FIT: Regular SIZE: S-XXL

#### FEATURES:

- + Single Clarino leather palm for maximum feel + Hook and loop closure + Silicone tacky lever grip