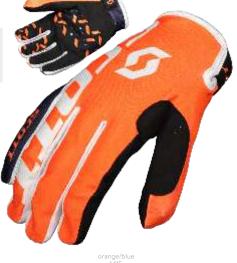

## **SCOTT 450 PATCHWORK GLOVE**

264322

The SCOTT 450 Patchwork Glove is a high end, lightweight breathable glove with everything you want and nothing you don't. It features a molded airprene cuff with one piece closure on base of wrist and a Clariono leather palm. The SCOTT 450 Patchwork Glove is articulated for comfort and ease of use.

COMPOSITION: 40% Polyurethane, 30% Polychloroprene, 25% Polyester, 5% Polyvinyl

FIT: Regular SIZE: S-XXL

#### FEATURES:

- + Single Clarino leather palm for maximum feel + Hook and loop closure + Silicone tacky lever grip