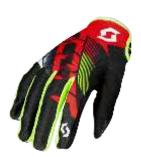

## **SCOTT 450 ANGLED GLOVE**

### 264321

The SCOTT 450 Angled Glove is a high end, lightweight breathable glove with everything you want and nothing you don't. It features a molded airprene cuff with one piece closure on base of wrist and a Clariono leather palm. The SCOTT 450 Angled Glove is articulated for comfort and ease of use.

COMPOSITION: 40% Polyurethane, 30% Polychloroprene, 25% Polyester, 5% Polyvinyl

FIT: Regular SIZE: S-XXL

#### FEATURES:

- + Single Clarino leather palm for maximum feel + Hook and loop closure
- + Silicone tacky lever grip