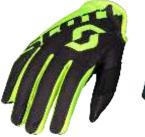

### 264321

The SCOTT 450 Angled Glove is a high end, lightweight breathable glove with everything you want and nothing you don't. It features a molded airprene cuff with one piece closure on base of wrist and a Clariono leather palm. The SCOTT 450 Angled Glove is articulated for comfort and ease of use.

COMPOSITION: 40% Polyurethane, 30% Polychloroprene, 25% Polyester, 5% Polyvinyl

FIT: Regular SIZE: S-XXL

#### FEATURES:

- + Single Clarino leather palm for maximum feel + Hook and loop closure
- + Silicone tacky lever grip