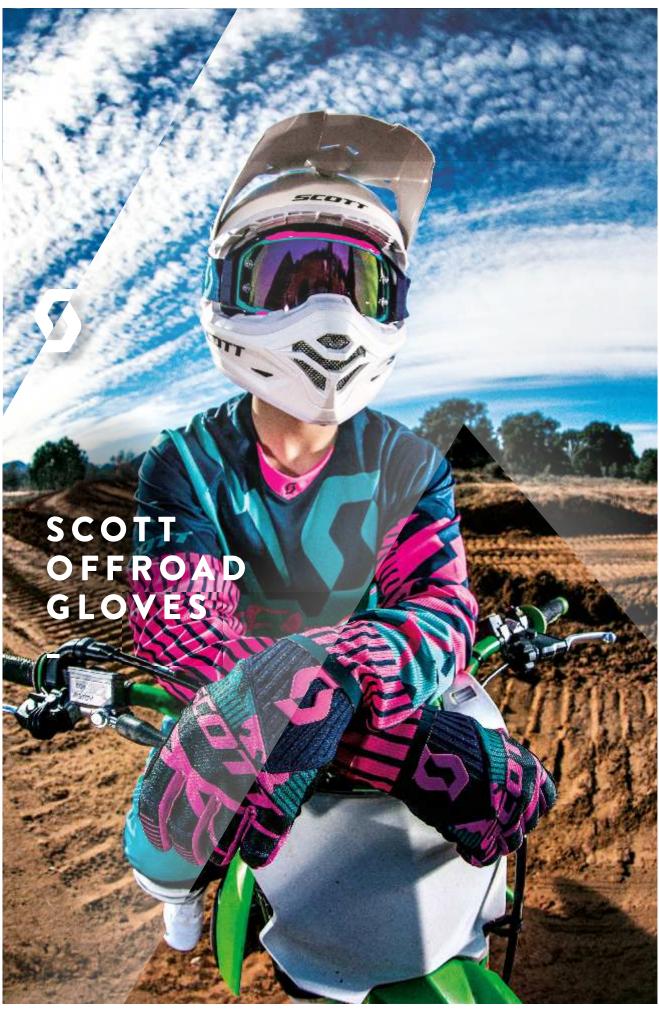

## **SCOTT 450 ANGLED GLOVE**

### 264321

The SCOTT 450 Angled Glove is a high end, lightweight breathable glove with everything you want and nothing you don't. It features a molded airprene cuff with one piece closure on base of wrist and a Clariono leather palm. The SCOTT 450 Angled Glove is articulated for comfort and ease of use.

COMPOSITION: 40% Polyurethane, 30% Polychloroprene, 25% Polyester, 5% Polyvinyl

FIT: Regular SIZE: S-XXL

#### FEATURES:

- + Single Clarino leather palm for maximum feel + Hook and loop closure
- + Silicone tacky lever grip