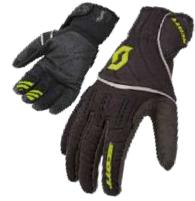

## **SCOTT ENDURO GLOVE**

 $The SCOTT \ Enduro \ Glove \ is purpose \ built for the \ varied \ Enduro \ lifestyle. \ It has \ directly inject \ TPR \ protecting \ knuckles \ and fingers, alrprene \ cuff \ with \ TPR \ Velcro \ closure \ adding \ to \ a secure \ fit \ and \ touchscreen \ technology \ on \ first \ fingertip.$ 

COMPOSITION: 40% Polyurethane, 25% Polyester, 20% Polychloroprene, 10% Nylon, 5% Polyvinyl Chlorid

FIT: Regular

 $\textbf{SIZE:} \; \mathbb{S}\text{-}\mathsf{XXL}$ 

- Durable and flexibile back of hand with Direct Injust TPR protection
   Adjustable hook and loop TPR wrist closure
   Reinforced gussets
   Touchscreen 1st finger