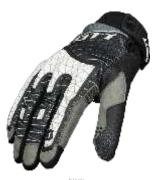

## **SCOTT 450 PATCHWORK GLOVE**

264322

The SCOTT 450 Patchwork Glove is a high end, lightweight breathable glove with everything you want and nothing you don't. It features a molded airprene cuff with one piece closure on base of wrist and a Clariono leather palm. The SCOTT 450 Patchwork Glove is articulated for comfort and ease of use.

COMPOSITION: 40% Polyurethane, 30% Polychloroprene, 25% Polyester, 5% Polyvinyl

FIT: Regular SIZE: S-XXL

#### FEATURES:

- + Single Clarino leather palm for maximum feel + Hook and loop closure + Silicone tacky lever grip