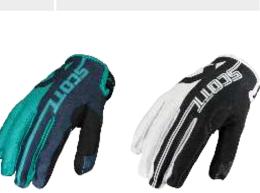

# SCOTT 350 INSULATED GLOVE

and a slim cuff which gives the rider a perfect dexterity for any race.

246372 The SCOTT 350 Insulated Glove has been especially designed for competitive surroundings. It has a very close fitting

RANGE OF USE: Sport

INSULATION: 40g back of hand

FIT: Sli SIZE: XXS-3XL FEATURES:

- + Breathable race glove + Soft and flexible palm