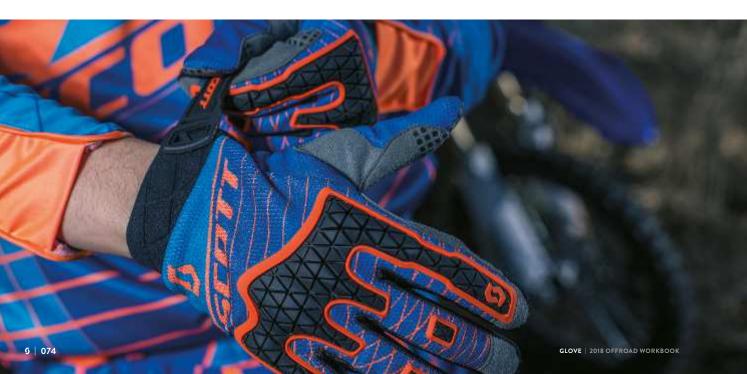

\ and \ touchscreen \ technology \ on \ first \ fingertip.$ 

COMPOSITION: 40% Polyurethane, 25% Polyester, 20% Polychloroprene, 10% Nylon, 5% Polyvinyl Chlorid

FIT: Regular

 $\textbf{SIZE:} \; \mathbb{S}\text{-}\mathsf{XXL}$ 

- Durable and flexibile back of hand with Direct Injust TPR protection
   Adjustable hook and loop TPR wrist closure
   Reinforced gussets
   Touchscreen 1st finger





SCOTT 250 GLOVE

264316

 $The SCOTT\ 250\ Glove\ is\ the\ perfect\ glove\ for\ the\ entry\ level\ rider.\ High\ end\ materials\ and\ design\ together\ offer\ an\ inexpensive\ glove\ built\ to\ last.$ 

COMPOSITION: 45% Polyurethane, 40% Polyester, 15%

FIT: Regular

SIZE: S-XXL

#### FEATURES:

- + Lightweight stretch back of hand + One piece synthetic leather palm and slip on

styling











The SCOTT Ridgeline Glove was designed for the Ridgeline Series with durability, protection, and warmth in mind. The glove is designed with a full neoprene upper with Clarino™ leather palm and neoprene cuff. It's ideal for long trail rides in adverse conditions.

COMPOSITION: 71% Nylon, 29% Polyurethane

FIT: Slim SIZE: S-3XL FEATURES:



### SCOTT ASSAULT GLOVE

237585

One of SCOTT's most technically advanced gloves. The SCOTT Assault Glove features a premium leather palm and carbon fiber knuckle pads. A second premium leather patch reinforces the knuckle area, and tacky finger grips round out the ultimate glove for the aggressive off-road rider.

COMPOSITION: PALM: 60% Nylon, 40% Polyester, UPPER: 35% Natural Leather, 15% Nylon, 5% Polyurethane

FIT: Regular SIZE: S-3XL

#### FEATURES