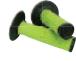

## SCOTT SX II KIT GRIP (PAK-6)

230129

The SCOTT SXII grip is a dual density grip with a soft density diamond pattern surrounding a firm density core and end cap. The raised diamond texture offers incredible grip while the soft compound helps reduce armand hand fatigue. Included Neoprene grip donuts help reduce abrasion and thumb blisters. This grip is a top choice amongst many top racers and weekend warriors alike.

SIZES: one size

### FFATURES

- + Double density grip + Full diamond design + A firm density inner compound
- + A soft density diamond pattern + Integrated safety wire channel

orange/black - 1008 grey/black - 1019