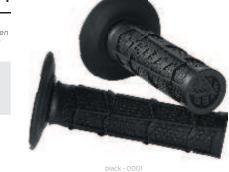

## SCOTT SX II KIT GRIP (PAK-6)

230129

The SCOTT SXII grip is a dual density grip with a soft density diamond pattern surrounding a firm density core and end cap. The raised diamond texture offers incredible grip while the soft compound helps reduce armand hand fatigue. Included Neoprene grip donuts help reduce abrasion and thumb blisters. This grip is a top choice amongst many top racers and weekend warriors alike.

### FFATURES

- + Double density grip + Full diamond design + A firm density inner compound
- + A soft density diamond pattern + Integrated safety wire channel

orange/black - 1008 grey/black - 1019