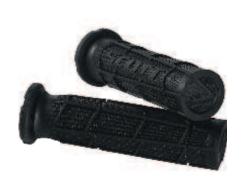

## SCOTT DEUCE - (GRIP+DONUT PAK-6)

230128

The SCOTT Deuce Grip is a half-waffle, dual compound grip designed to offer maximum grip and comfort. With a medium density raised waffle pattern and a soft density palm area, this grip fights vibration, arm pump and fatigue.

SIZES: one size

- + Double density grip + Half waffle pattern

- + Soft density palm area + Integrated safety wire channel + Grip donuts included

orange/black - 1008

black/green - 1043

grey/blue - 1100

red/grey - 1010