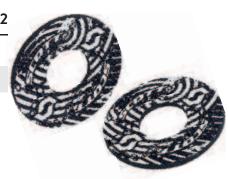

## **SCOTT LOGO DONUTS**

218832

A traditional neoprene lined grip SCOTT Logo donuts designed for additional comfort, reduces abrasion and

SIZES: one size