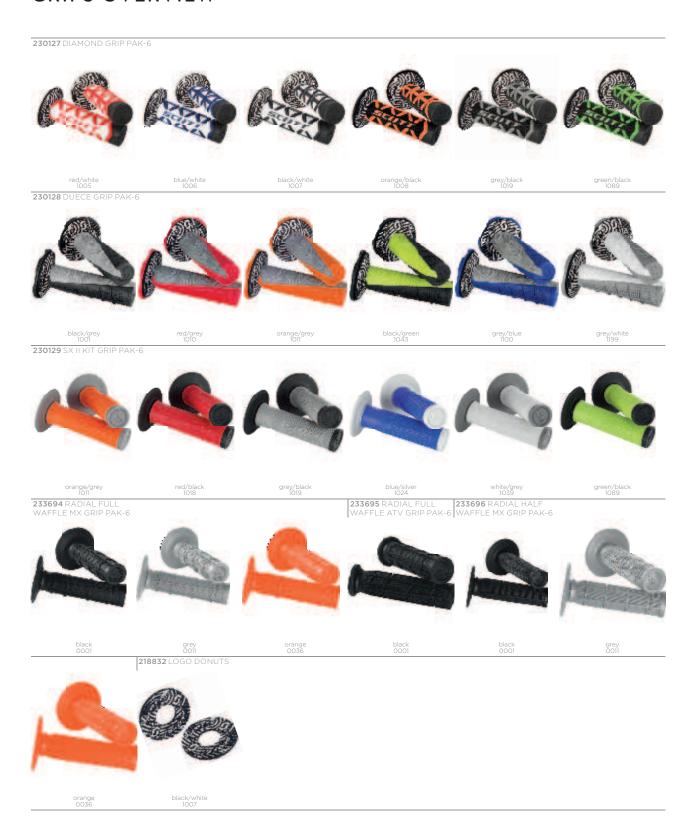

c full waffle grip designed specifically for use on ATV's.

SIZES: one size

#### **FEATURES**

- + Single density grip + Traditional full waffle design + Integrated safety wire channel



### SCOTT RADIAL HALF WAFFLE MX GRIP (PAK-6) 233696

The SCOTT Radial grip is a single density half waffle grip. A half waffle pattern on one side and a low profile pattern on the other offers great grip and comfort. This traditional grip is a top choice amongst many top racers and weekend warriors alike.

SIZES: one size

- + Single density grip + Half waffle pattern
- + Integrated safety wire channel





orange - 0036



## **SCOTT LOGO DONUTS**

218832

A traditional neoprene lined grip SCOTT Logo donuts designed for additional comfort, reduces abrasion and

SIZES: one size



## **GRIPS OVERVIEW**



§ | 098