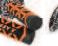

# SCOTT DIAMOND - (GRIP+DONUT PAK-6)

230127

The SCOTT Diamond Grip is a triple density grip that focuses on reducing armfatigue without sacrificing control. The medium density waffle pattern delivers maximum comfort and durability while the soft density diamond pattern area reduces vibration, arm pump and fatigue, and the firm density for a more durable end cap. Included Neoprene grip donutshelp reduce abrasion and thumb blisters.

### FEATURES

- + Triple density grip + Full waffle design + Integrated safety wire channel
- + Grip donuts included

red/white - 1005

arev/black - 1019