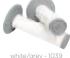

## **SCOTT LOGO DONUTS**

218832

A traditional neoprene lined grip SCOTT Logo donuts designed for additional comfort, reduces abrasion and

SIZES: one size