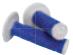

## SCOTT DEUCE - (GRIP+DONUT PAK-6)

230128

The SCOTT Deuce Grip is a half-waffle, dual compound grip designed to offer maximum grip and comfort. With a medium density raised waffle pattern and a soft density palm area, this grip fights vibration, arm pump and fatigue.

SIZES: one size

- + Double density grip + Half waffle pattern

- + Soft density palm area + Integrated safety wire channel + Grip donuts included

orange/black - 1008

black/green - 1043

grey/blue - 1100

red/grey - 1010