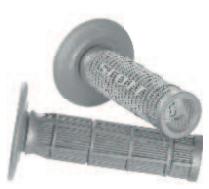

# SCOTT DIAMOND - (GRIP+DONUT PAK-6)

230127

The SCOTT Diamond Grip is a triple density grip that focuses on reducing armfatigue without sacrificing control. The medium density waffle pattern delivers maximum comfort and durability while the soft density diamond pattern area reduces vibration, arm pump and fatigue, and the firm density for a more durable end cap. Included Neoprene grip donutshelp reduce abrasion and thumb blisters.

### FEATURES

- + Triple density grip + Full waffle design + Integrated safety wire channel
- + Grip donuts included

red/white - 1005

arev/black - 1019