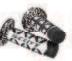

## **SCOTT LOGO DONUTS**

218832

A traditional neoprene lined grip SCOTT Logo donuts designed for additional comfort, reduces abrasion and

SIZES: one size