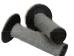

# SCOTT DIAMOND - (GRIP+DONUT PAK-6)

230127

The SCOTT Diamond Grip is a triple density grip that focuses on reducing armfatigue without sacrificing control. The medium density waffle pattern delivers maximum comfort and durability while the soft density diamond pattern area reduces vibration, arm pump and fatigue, and the firm density for a more durable end cap. Included Neoprene grip donutshelp reduce abrasion and thumb blisters.

### FEATURES

- + Triple density grip + Full waffle design + Integrated safety wire channel
- + Grip donuts included

red/white - 1005

arev/black - 1019